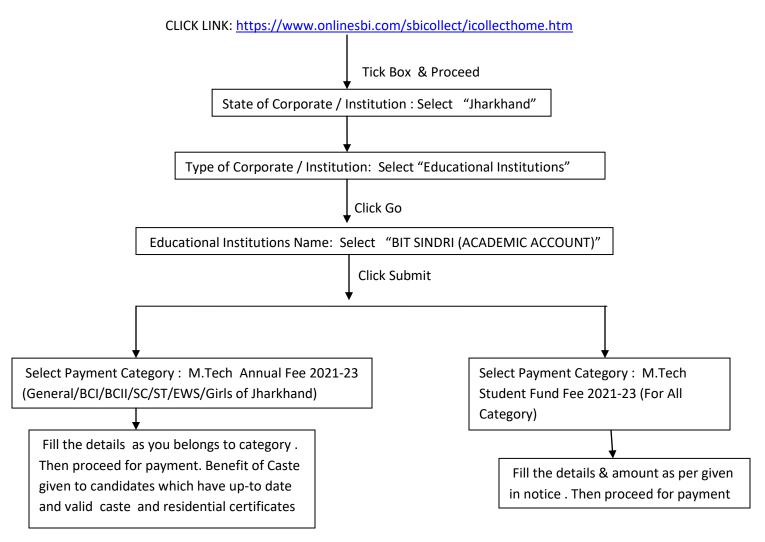

## FLOW GLART FOR M.TECH ADMISSION FEE 2021 SUBMITTION THROUGH SBI I COLLECT

NOTE: If Payment failure and amount deducted from account wait for 48 hours for automatically refund.

If Payment successful and receipt not generated then follow the following flow chart for getting receipt and reference no.