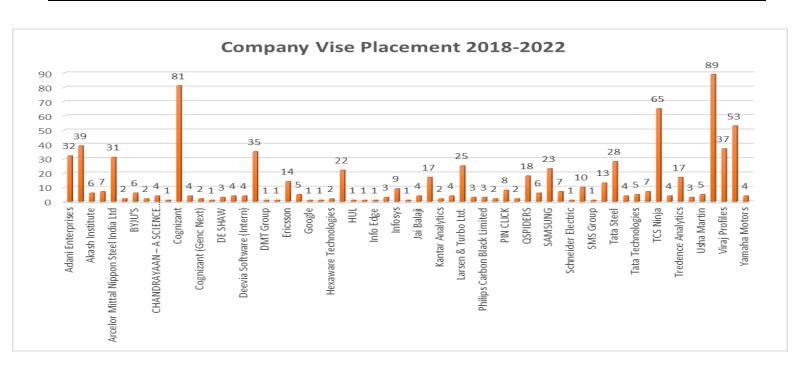

# On Campus Placements

| SI.<br>No. | Company                           | Chem  | Civil | CSE | ECE | Elec | IT | Mech | Metal | Mining | Prod | Total |
|------------|-----------------------------------|-------|-------|-----|-----|------|----|------|-------|--------|------|-------|
| 1          | Adani Enterprises                 | 5     |       | 3   | 2   | 2    | 3  | 10   |       | 7      |      | 32    |
| 2          | Aditya Birla Group                | ' ·   |       |     |     | 6    |    | 11   | 7     | 7      |      | 39    |
| 3          | Akash Institute                   | _     | 2     |     |     | _    |    | 2    | 1     |        | 1    | 6     |
| 4          | Amazon                            |       |       | 2   | 1   |      | 1  |      |       |        |      | 4     |
|            | Arcelor Mittal Nippon             |       |       |     |     |      |    |      | _     | _      |      |       |
| 5          | Steel India Ltd                   |       |       |     |     | 6    |    | 14   | 7     | 4      |      | 31    |
| 6          | Attivo Networks                   |       |       |     |     |      | 1  | 1    |       |        |      | 2     |
| 7          | BYJU'S                            |       | 2     |     |     |      |    |      | 3     |        | 1    | 6     |
| 8          | Capgemini                         |       |       |     |     |      |    |      |       |        | 2    | 2     |
| 9          | CHANDRAYAAN – A<br>SCIENCE RANKER | 1     |       |     | 1   | 1    |    | 1    |       |        |      | 4     |
| 10         | CISCO                             |       |       | 1   |     |      |    |      |       |        |      | 1     |
| 11         | Cognizant                         | 18    | 11    | 5   | 1   | 12   | 2  | 11   | 4     | 5      | 12   | 81    |
| 12         | Cognizant (Genc Elevate)          |       |       | 1   | 1   |      | 2  |      |       |        |      | 4     |
| 13         | Cognizant (Genc Next)             |       |       | 1   | 1   |      |    |      |       |        |      | 2     |
| 14         | CSG System International          |       |       | 1   |     |      |    |      |       |        |      | 1     |
| 15         | DE SHAW                           |       |       |     |     |      | 3  |      |       |        |      | 3     |
| 16         | 16 Deevia Software                |       |       | 1   | 1   |      | 2  |      |       |        |      | 4     |
| 17         | 17 Deevia Software (Intern)       |       |       |     |     | 1    | 3  |      |       |        |      | 4     |
| 18         | L8 Deloitte USI                   |       | 2     | 7   | 2   | 8    | 7  | 4    |       |        |      | 35    |
| 19         | 19 DMT Group                      |       |       |     |     |      |    |      |       | 1      |      | 1     |
| 20         | Edelweiss GIC 1                   |       | 1     |     |     |      |    |      |       | 1      |      |       |
| 21         | Ericsson 1 4 2 3                  |       |       | 1   | 3   | 14   |    |      |       |        |      |       |
| 22         | Exavalu                           |       |       |     |     | 2    |    | 1    |       | 1      | 1    | 5     |
| 23         | Google                            |       |       |     | 1   |      |    |      |       |        |      | 1     |
| 24         | HCL                               |       |       | 1   |     |      |    |      |       |        |      | 1     |
| 25         | Hexaware Technologies             |       |       |     | 2   |      |    |      |       |        |      | 2     |
| 26         | HOLCIM GROUP-ACC &<br>AMBUJA      | 11    | 1     |     | 6   |      |    | 2    |       | 2      |      | 22    |
| 27         | HUL                               |       |       |     |     |      |    | 1    |       |        |      | 1     |
| 28         | IBM                               |       |       | 1   |     |      |    |      |       |        |      | 1     |
| 29         | Info Edge                         |       |       |     |     |      | 1  |      |       |        |      | 1     |
| 30         | INFOR                             |       |       |     | 2   |      | 1  |      |       |        |      | 3     |
| 31         | Infosys                           |       |       | 3   | 1   | 1    | 3  |      |       |        | 1    | 9     |
| 32         | ISWPL :                           |       | 1     |     |     |      |    |      | 1     |        |      |       |
| 33         | Jai Balaji                        |       | 1     |     |     | 3    |    |      |       |        |      | 4     |
| 34         | JSW                               | JSW 4 |       | 9   |     | 4    | 17 |      |       |        |      |       |
| 35         | Kantar Analytics 1                |       | 1     |     |     |      |    | 2    |       |        |      |       |
| 36         | Kreeti Technologies               |       |       | 2   | 1   |      | 1  |      |       | 4      |      |       |
| 37         | Larsen & Turbo Ltd.               | 1     | 8     | 2   |     | 1    | 4  | 5    | 1     | 3      |      | 25    |

| 38 | Learning Routes                        | 1  |    |    | 1  |     |    |     |    | 1  |    | 3   |
|----|----------------------------------------|----|----|----|----|-----|----|-----|----|----|----|-----|
| 39 | Philips Carbon Black<br>Limited        | 1  |    |    |    | 2   |    |     |    |    |    | 3   |
| 40 | PI Industries                          | 2  |    |    |    |     |    |     |    |    |    | 2   |
| 41 | PIN CLICK                              | 3  | 1  |    |    | 1   | 1  |     |    |    | 2  | 8   |
| 42 | PlanetSpark                            |    |    |    |    | 1   |    |     |    | 1  |    | 2   |
| 43 | QSPIDERS                               |    | 4  | 2  | 1  | 8   | 1  | 2   |    |    |    | 18  |
| 44 | RineX Technologies                     | 1  |    |    | 1  | 1   |    | 1   |    | 2  |    | 6   |
| 45 | SAMSUNG                                |    |    | 9  | 5  |     | 9  |     |    |    |    | 23  |
| 46 | Schlumberger                           |    |    | 3  | 2  |     | 2  |     |    |    |    | 7   |
| 47 | Schneider Electric                     |    |    |    | 1  |     |    |     |    |    |    | 1   |
| 48 | Sify Technologies                      |    |    |    | 8  |     | 2  |     |    |    |    | 10  |
| 49 | SMS Group                              |    |    |    |    |     |    |     | 1  |    |    | 1   |
| 50 | Tata Power                             | 1  | 2  |    | 1  | 6   | 1  | 2   |    |    |    | 13  |
| 51 | Tata Steel                             | 1  |    | 4  | 2  | 6   | 1  | 7   | 7  |    |    | 28  |
| 52 | Tata Steel Downstream Products Limited |    |    |    |    | 2   |    | 1   |    |    | 1  | 4   |
| 53 | Tata Technologies                      |    |    |    |    | 3   |    | 2   |    |    |    | 5   |
| 54 | TCS Digital                            |    |    | 1  | 3  |     | 3  |     |    |    |    | 7   |
| 55 | TCS Ninja                              | 6  | 5  | 9  | 12 | 11  | 5  | 5   | 3  | 4  | 5  | 65  |
| 56 | Tech Mahindra                          |    |    |    | 3  |     | 1  |     |    |    |    | 4   |
| 57 | Tredence Analytics                     |    |    | 2  | 2  |     | 2  | 5   | 4  | 1  | 1  | 17  |
| 58 | TSUISL                                 |    |    |    |    | 3   |    |     |    |    |    | 3   |
| 59 | Usha Martin                            |    |    |    |    | 2   |    |     |    |    | 3  | 5   |
| 60 | VEDANTA                                | 4  | 7  | 2  |    | 20  |    | 19  | 11 | 16 | 15 | 94  |
| 61 | Viraj Profiles                         |    |    |    |    | 8   |    | 9   | 8  |    | 12 | 37  |
| 62 | Wipro Limited                          | 10 | 4  | 3  | 6  | 3   | 7  | 4   | 3  | 5  | 8  | 53  |
| 63 | Yamaha Motors                          |    |    |    | 1  |     | 3  |     |    |    |    | 4   |
| 64 | M.N.Dastur & Company                   |    |    |    |    |     |    |     | 1  |    |    | 1   |
| 65 | TSUISL                                 |    | 3  |    |    |     |    | 2   |    |    |    | 5   |
|    | Grand Total                            | 84 | 57 | 64 | 75 | 123 | 76 | 122 | 71 | 61 | 72 | 805 |