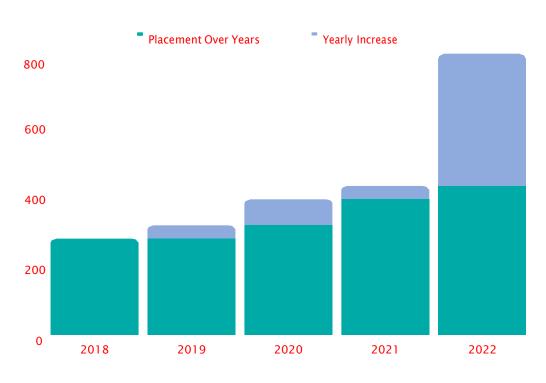

## Placement Growth over Years

- This year students got a total of 805 Placement offer, highest ever in BIT Sindri.
- 380 more placement offers than the previous year which is much more than normal yearly growth in placement

Placement Growth over Years